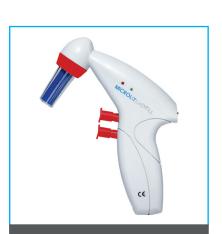

# Available in Four Colour Combinations

The instrument is available in four colour combinations. \*Refer to the specifications and ordering information.

# SPECIFICATIONS AND ORDERING INFORMATION

Model : NE-GG-220V Grey Body Grey Collet and Plunger

Model : NE-GB-220V Grey Body Blue Collet and Plunger

Model : NE-GR-220V Grey Body Red Collet and Plunger

Model : NE-GV-220V Grey Body Violet Collet and Plunger  $\bigcap$ 