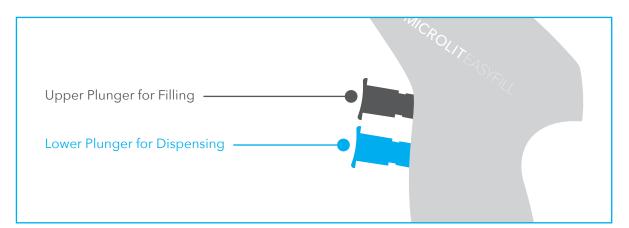

Switch Modes with a Single Knob

The instrument offers Dual Dispensing Mode with the help of a Single Knob.

For Gravity Mode : Press the knob halfway.

For Blow-out Mode : Press the knob fully.

# Switch Modes with a Single Knob

The instrument offers Dual Dispensing Mode with the help of a Single Knob.