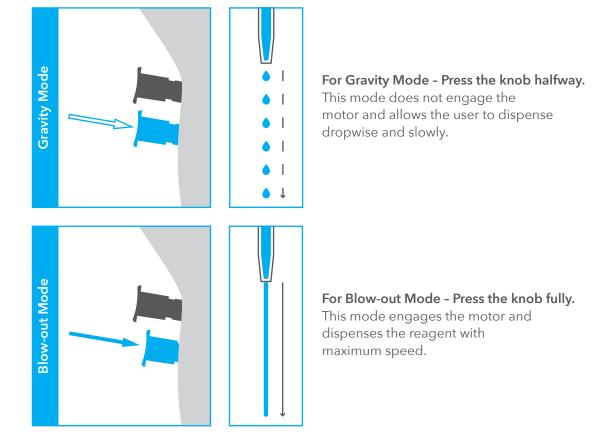

Switch Modes with a Single Knob

The instrument offers Dual Dispensing Mode with the help of a Single Knob.

For Gravity Mode : Press the knob halfway.

For Blow-out Mode : Press the knob fully.

# Switch Modes with a Single Knob

The instrument offers Dual Dispensing Mode with the help of a Single Knob.