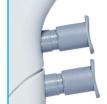

Switch Modes with a Single Knob

The instrument offers Dual Dispensing Mode with the help of a Single Knob.

For Gravity Mode : Press the knob halfway.

For Blow-out Mode : Press the knob fully.

# Switch Modes with a Single Knob

The instrument offers Dual Dispensing Mode with the help of a Single Knob.