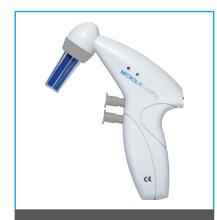

# Available in Four Colour Combinations

The instrument is available in four colour combinations. \*Refer to the specifications and ordering information.

# SPECIFICATIONS AND ORDERING INFORMATION

Model : NE-GG-220V Grey Body Grey Collet and Plunger

Model : NE-GB-220V Grey Body Blue Collet and Plunger

Model : NE-GR-220V Grey Body Red Collet and Plunger

Model : NE-GV-220V Grey Body Violet Collet and Plunger  $\bigcap$ 