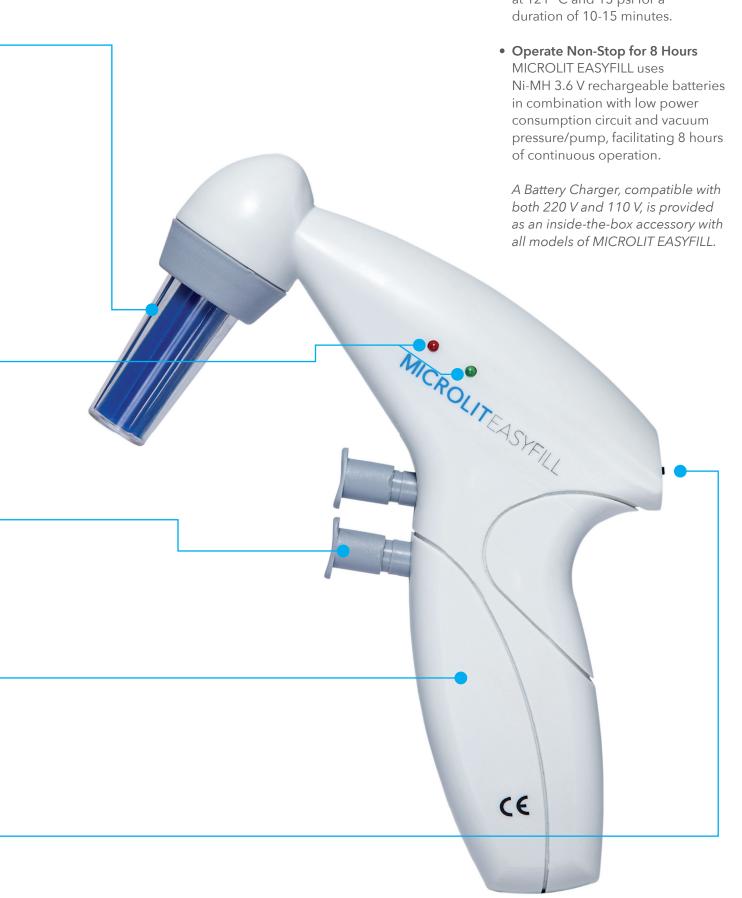

# **Experience the Power of Precision** in Your Daily Laboratory Routine

Hold Pipettes Firmly with a Universal Silicon Adapter

MICROLIT EASYFILL has a Universal Silicon Adapter, with internal knurling, that can easily accommodate glass/plastic pipettes from 1 ml to 100 ml and hold them firmly during liquid handling operations.

In-line Membrane Filter A PTFE Hydrophobic In-line Membrane Filter (0.2 microns) prevents aerosol contamination

and accidental liquid entry.

Red LED flash denotes 'low battery'

.

MICR

and green LED flash denotes 'charging'.

Switch Modes with a Single Knob

The instrument offers Dual Dispensing Mode with the help of a Single Knob.

For Gravity Mode : Press the knob halfway.

For Blow-out Mode : Press the knob fully.

### Work with Ease

MICROLIT EASYFILL has a comfortable grip and exhibits high ease of use.

CE

Adjust the Pump Speed During Liquid Handling

The instrument offers continuous pump speed adjustment during liquid handling operations.

## • Autoclaving Parameters

The Collet Assembly and the 0.2 microns In-line Membrane Filter, contained within it, are fully autoclavable at 121 °C and 15 psi for a