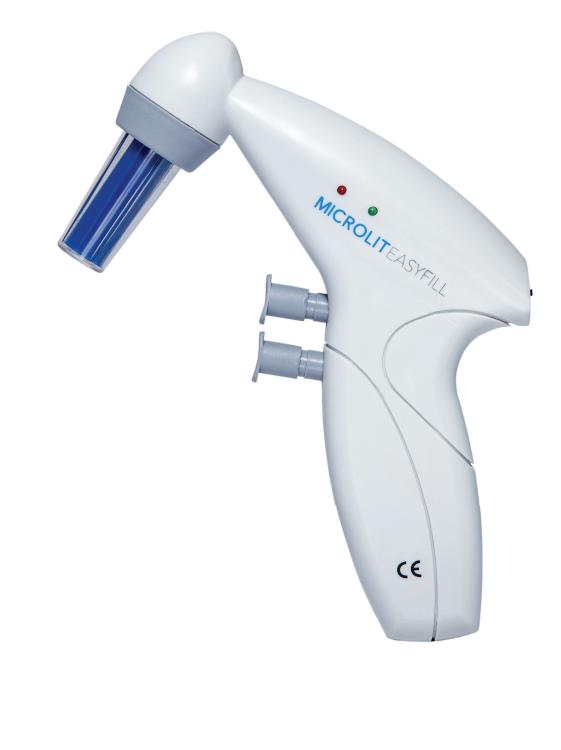

## Designed and Manufactured by MICROLIT

Electronic Pipette Filling Instrument with Single Knob Dual Dispensing M

EASYFIL

MICROLIT

CE

## MICROLIT EASYFILL, an

electronic pipette filling instrument, is a simple yet powerful blend

Designed by our in-house team of handling in mind, it offers Single Knob Dual Dispensing Mode.

# MICROLIT EASYFILL helps in performing sensitive operations with high precision, accuracy and reliability in practical laboratory environments.