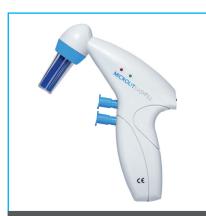

# Available in Four Colour Combinations

The instrument is available in four colour combinations. \*Refer to the specifications and ordering information.

# SPECIFICATIONS AND ORDERING INFORMATION

Model : NE-GG-220V Grey Body Grey Collet and Plunger

Model : NE-GB-220V Grey Body Blue Collet and Plunger

Model : NE-GR-220V Grey Body Red Collet and Plunger

Model : NE-GV-220V Grey Body Violet Collet and Plunger  $\bigcap$ 