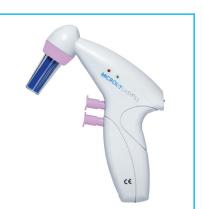

# Available in Four Colour Combinations

The instrument is available in four colour combinations. \*Refer to the specifications and ordering information.

# SPECIFICATIONS AND ORDERING INFORMATION

Model : NE-GG-220V Grey Body Grey Collet and Plunger

Model : NE-GB-220V Grey Body Blue Collet and Plunger

Model : NE-GR-220V Grey Body Red Collet and Plunger

Model : NE-GV-220V Grey Body Violet Collet and Plunger  $\bigcap$ 