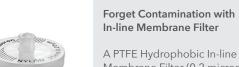

In-line Membrane Filter A PTFE Hydrophobic In-line Membrane Filter (0.2 microns) prevents aerosol contamination

and accidental liquid entry.

Red LED flash denotes 'low battery'

.

MICR

and green LED flash denotes 'charging'.